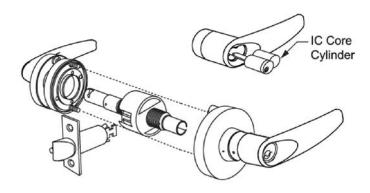

## EXPLODED VIEWS AND HOW TO ORDER

**C-5** 

### C300 Series Lever

(Exploded View)



# C300 Series Knob

(Exploded View)



# **Trim Information (Rose For Knobs And Levers)**

#### **Lock Style Dimension Type**

Diameter 3-7/16" (87mm) Rose Levers

> Knobs Diameter 2-3/4" (70mm)

Technical Note: Knob Locks Do Not Through Bolt Through The Door. Please Verify The Template Before

**Machining The Door** 

# **NSO:** Non Standard Options

- Door Thickness Over 1-3/4"(44.5mm)
- Strike other that standard ANSI 4-7/8"
- Anti Microbial Coating
- Tactile Warning
- Special Keying

### **How To Order Cylindrical Locks** C380 L70 IC6 630 C122 C391 NSO Lock Model No Strike Lever Design Latchbolt

NSO Non Standard Options: Door Thickness Over 1-3/4", Strike Type and Lip Length. See Chart Above

Cylinder Type

Finish