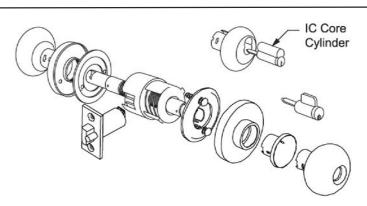

## EXPLODED VIEWS AND HOW TO ORDER

**C-5** 

### C300 Series Lever

(Exploded View)



# C300 Series Knob

(Exploded View)



# **Trim Information (Rose For Knobs And Levers)**

#### **Lock Style Dimension Type**

Diameter 3-7/16" (87mm) Rose Levers

> Knobs Diameter 2-3/4" (70mm)

Technical Note: Knob Locks Do Not Through Bolt Through The Door. Please Verify The Template Before

**Machining The Door** 

# **NSO:** Non Standard Options

- Door Thickness Over 1-3/4"(44.5mm)
- Strike other that standard ANSI 4-7/8"
- Anti Microbial Coating
- Tactile Warning
- Special Keying

### **How To Order Cylindrical Locks** C380 L70 IC6 630 C122 C391 NSO Lock Model No Strike Lever Design Latchbolt

NSO Non Standard Options: Door Thickness Over 1-3/4", Strike Type and Lip Length. See Chart Above

Cylinder Type

Finish